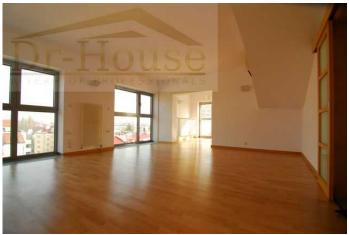

#### **ADDITIONAL INFORMATION**

**area:** 180m2

**rooms:** 5

floor: 6th

### DESCRIPTION

This exclusive duplex penthouse with stunning views of the Łazienkowski Park. Apartment characterized by a very large sun through large windows, warm, safe, quiet and central location, although views of the park in Warsaw / Hour reception, security, 2 parking spaces in underground garage. A beautiful terrace overlooking the city with the possibility of arranging a barbecue with friends. The flat is fully equipped with the possibility of the furniture. Interior finishing and furnishings from the highest shelves. 3 bedrooms, study room that can be 4th bedroom, spacious living room overlooking the park